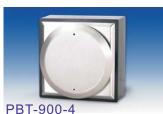

PBT-900 series push button which is large-sized exit device that is suitable to be installed in a public site where people get in and out frequently. It is easy to push on any position of the durable large-sized stainless steel faceplate for the N.O & N.C switch change over for door egression.

Connecting diagram as above figure.

N.C. connect with EM-Lock, to cut off power while the largesized stainless steel faceplate is pushed. It is also allowed that connect N.O. with egress switch of the proximity reader.